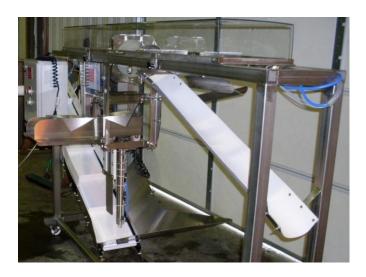

## **Healix Auto-Cut™ Pineapple Machine**

(Automatic Pineapple Peeling and Coring Machine)

| Specifications    |                                                                       |
|-------------------|-----------------------------------------------------------------------|
| Name              | Auto-Cut™ Pineapple Peeling and Coring Machine (up to 900 units/hour) |
| Item #            | 700                                                                   |
| Replacement Blade | All blades sizes are made to your specifications                      |
| Manufacturer      | Healix Enterprises, Inc                                               |
| Contact           | 812-282-9869                                                          |

## Sanitation Assurance™ (SA)

- All materials intended for direct food contact are NSF accepted or FDA certified
- Materials Safety Data Sheets Available: www.pineappleking.com
- Electric Requirements: 120VAC and 60 Hz
- Air Requirements: Clean, Dry, and Compressed @ 80-85PSI and 20CFM
- All Auto-Cut<sup>™</sup> parts are replaceable
- Footprint of L 93" x W 31.5" x H 52"
- Stainless steel construction (304 Grade)
- All plastics are virgin HDPE
- Machine weighs approximately 350 lbs depending on options
- All blade assembles are custom made to your specifications
- Machine can peel and core up to <u>900</u> pineapples per hour